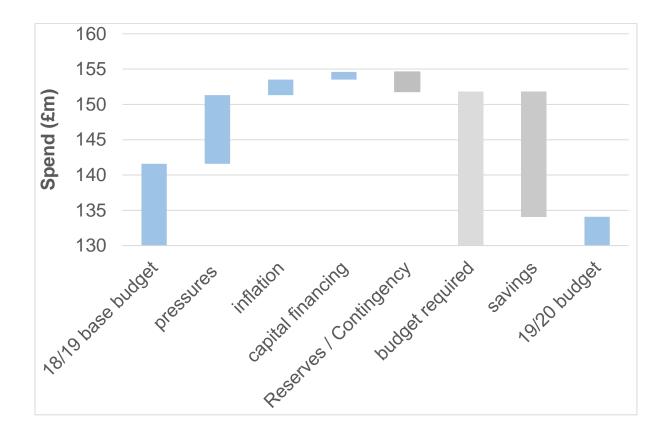

## **Supplement to the Medium Term Financial Strategy**

The graph shows a projection from the 18/19 Base budget position to the 2019/20 base budget. It shows the additional expenditure the council is likely to face as pressures, inflation and capital financing less the use of reserves and contingency. The total cost requirement is funded by the 19/20 base budget plus savings.